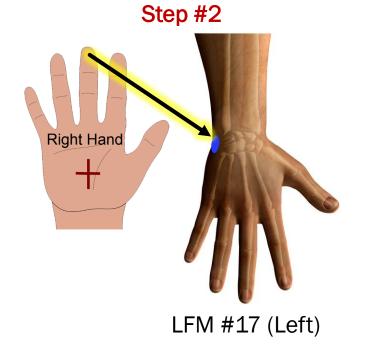

## **PALPITATIONS**

Step One – Left Hand touches Left #7 (Zayin) And Right Hand touches Left #15 (Samech) Step Two – Right Hand only moves to Left #17 (Pey)