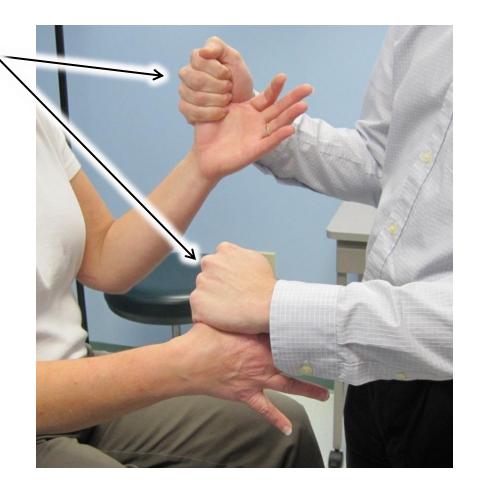

# ALEPH-TAV BODY SYSTEM – HOW IT WORKS HOW TO APPLY

- 1) You simply touch two different locations on the body at the same time
- 2) Both hand must be touching the body (- and +)
- 3) For multiple step applications only move the hand your told
- 4) Each step of an application averages about 5 minutes
- 5) Single step emergency applications Keep holding until all symptoms are gone.