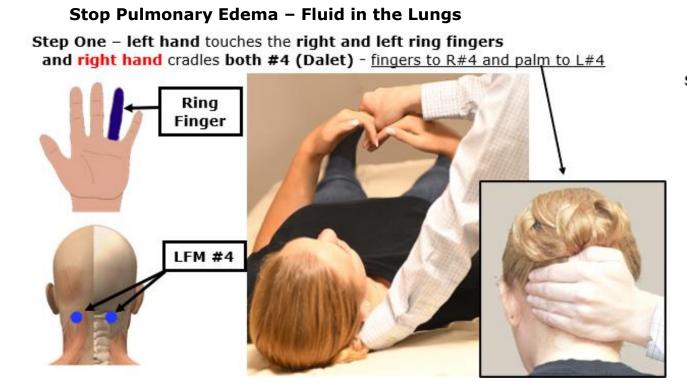

## **PULMONARY EDEMA**

Pg 330-331

#### Critical Pulmonary Edema Emergency Application

(Critical Issues with Water in Lungs Episode – Other Person Critical Version) Such as inhaling water in lungs, drowning, etc.

Sit on the Left Side of the Body

Step One – left hand touches the center of the anal surface and right hand cradles both #4 (Dalet) - fingers to R#4 and palm to L#4

Alphonzo V. Monzo, III ND, LPNM, MDiv

With Aleph-Tav Body

Alphonzo V. Monzo, III