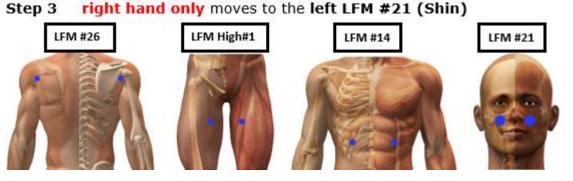

#### Stop Food Poisoning - Intestines Emergency Application

(To Stop Food Poisoning of Intestines – Other Person Version)

Sit on the Left Side of the Body

- Step 1 right hand touches the left LFM #26 (Final Pey) and left hand touches the left LFM High #1 (Aleph)
- Step 2 right hand only moves to the left LFM #14 (Nun)
- **Step 3** right hand only moves to the right LFM #11 (Kaf)
- Step 4 left hand only moves to and holds the left index finger