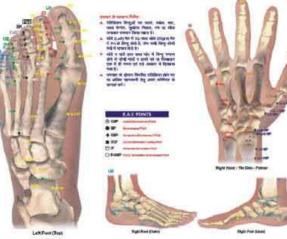

**Dr. VOLL ELECTRO ACUPUNCTURE MERIDIAN POINTS (E.A.V.)** 

- ✓ Dr. Voll used a basic multi-meter. An ohm meter to measure acupuncture points over 60 years ago.
- ✓ 100 x different between acupuncture points and non points.
- ✓ Also noticed that the bodies electrical system would change when people held different supplements.

Dr. Reinhold Voll 1909 – 1976

German Medical Doctor

Homeopath

Refined ElectroAcupuncture Diagnosis (EAD) Equipment

Th FPH

THE HEBREW BIO-D

After the research of Dr. Voll, Jean-Claude Darras MD, and Professor Pierre de Vernejoul MD injected radioactive isotopes into acupuncture points of patients and scanned the isotopes' uptake by gamma-camera imaging. The isotopes migrated along the classical Chinese meridian pathways, not the vascular or lymphatic systems.

In contrast, isotopes injected into random points in the skin did not migrate at all.