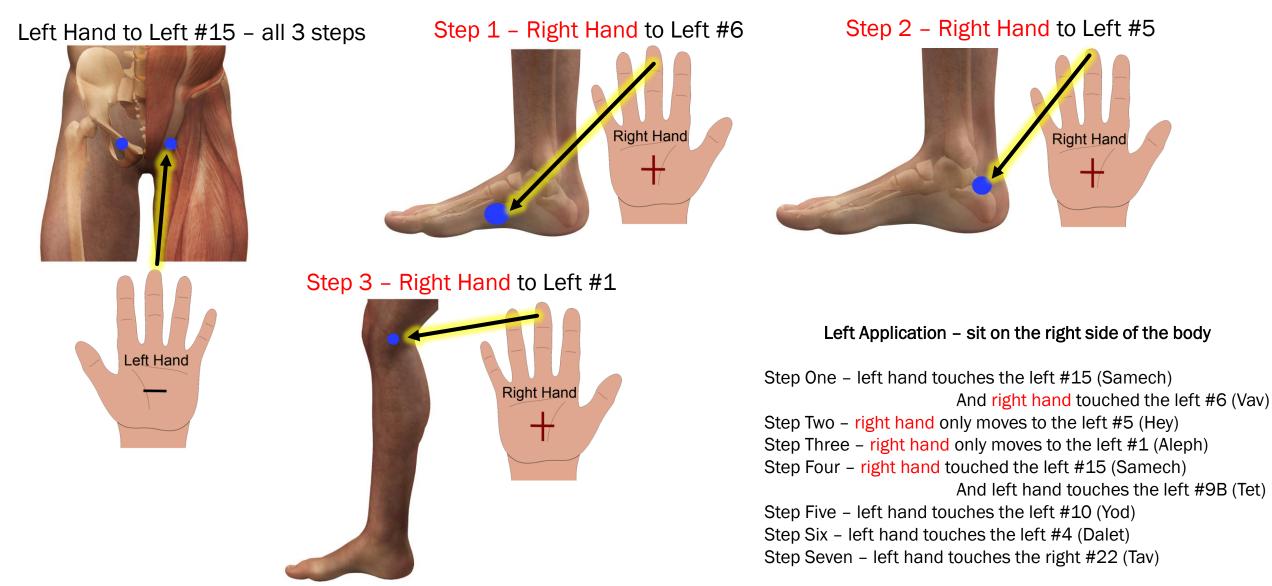

#### Stroke by blood clot in head

Left hand to #15 & Right hand to head

## <u>Clot not in head</u>

Left hand cradle #15s & Right hand cradle #20s