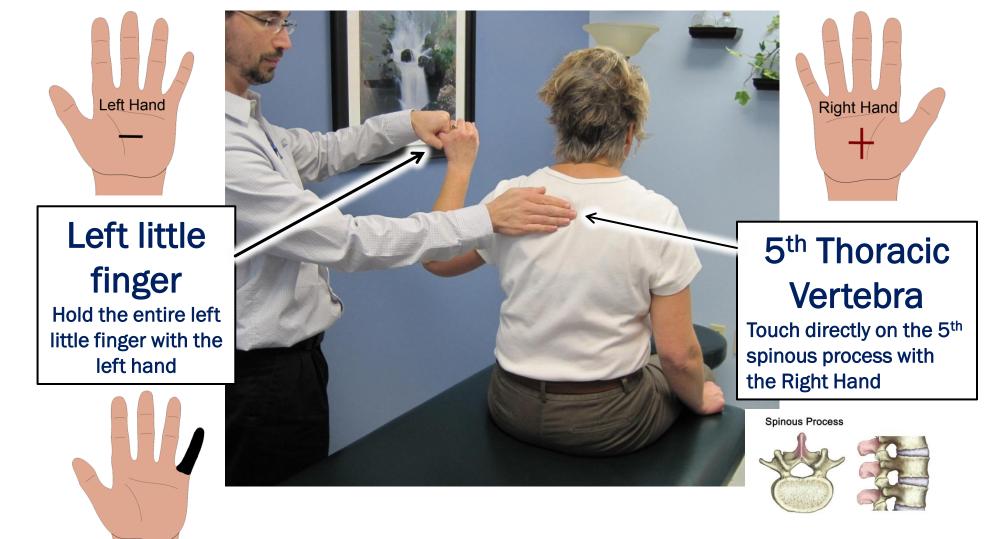

## **HYSTERIA OR EMOTIONAL ISSUES**

Left hand touches 5<sup>th</sup> Thoracic vertebra (Spinous **Process**)

Right hand touches center of #13s on top of sternum

**Right Hand** 

Pg 338-339

Left Hand