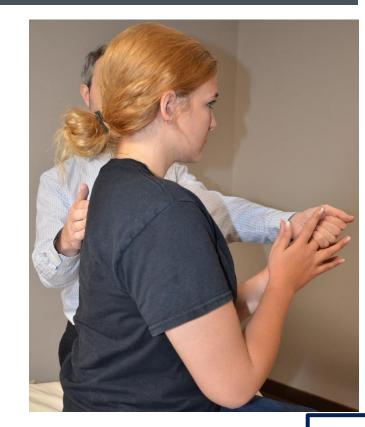

# ALEPH-TAV BODY SYSTEM – HOW IT WORKS HOW TO APPLY

- 1) You simply touch two different locations on the body at the same time
- 2) Both hand must be touching the body (- and +)
- 3) For multiple step applications only move the hand your told
- 4) Each step of an application averages about 5 minutes
- 5) Single step emergency applications Keep holding until all symptoms are gone.