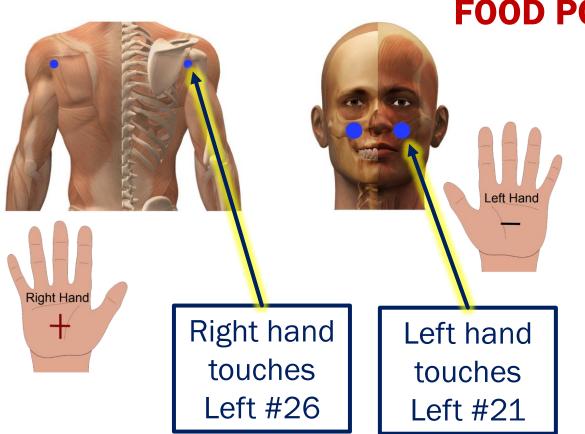

## **FOOD POISONING**

 Stop Food Poisoning - Stomach Emergency Application (To Stop Food Poisoning of Stomach - Other Person Version)

 Sit on the Left Side of the Body

 I
 right hand touches the left LFM #26 (Final Pey)

Step 1right hand touches the left LFM #26 (Final Pey)<br/>and left hand touches the left LFM High #1 (Aleph)Step 2right hand only moves to the left LFM #14 (Nun)Step 2right hand only moves to the left LFM #14 (Nun)

#### Stop Food Poisoning - Intestines Emergency Application

(To Stop Food Poisoning of Intestines – Other Person Version)

Sit on the Left Side of the Body

- Step 1 right hand touches the left LFM #26 (Final Pey) and left hand touches the left LFM High #1 (Aleph)
- Step 2 right hand only moves to the left LFM #14 (Nun)
- **Step 3** right hand only moves to the right LFM #11 (Kaf)
- Step 4 left hand only moves to and holds the left index finger