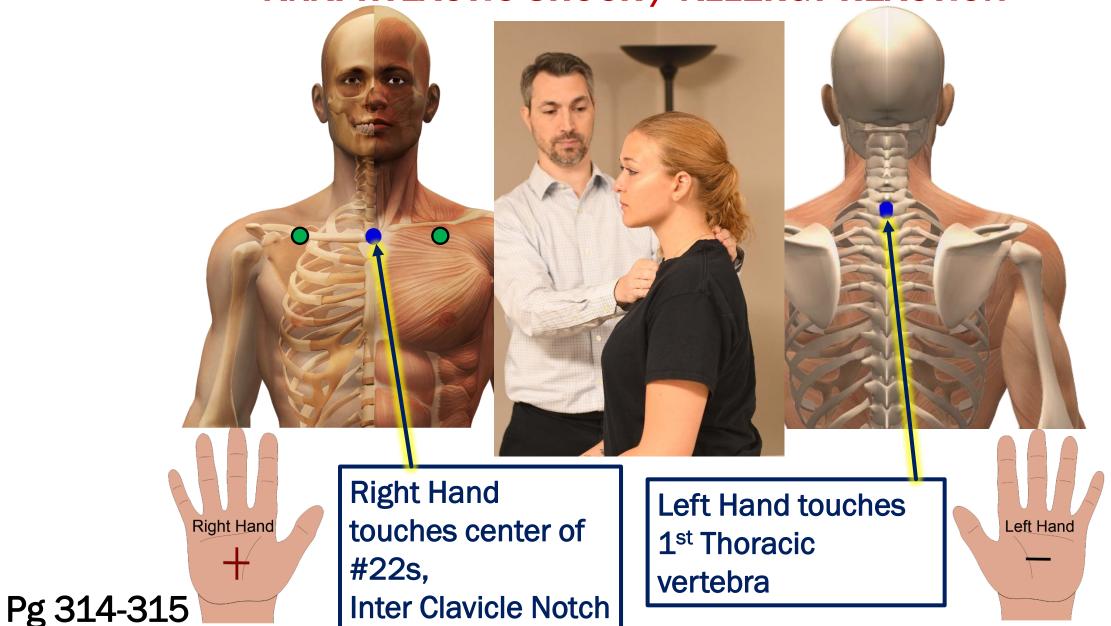

for educational purposes only and are not intended to replace medical advice. No claims are being made about treating, diagnosing, or cursing disease.



## **STOPPING HEART ATTACK**



Pg 312-313

## <u>AFIB</u>

Works on the AV, SA Node & AV Bundle & Nerves of the Heart



## **PALPITATIONS**

Step One – Left Hand touches Left #7 (Zayin) And Right Hand touches Left #15 (Samech) Step Two – Right Hand only moves to Left #17 (Pey)





## **STROKE OR BRAIN ATTACK**

## **Stroke by Hemorrhaging**



**Right palm on the body &** Left palm over right (back of hand at 90-degree angle)

Pg 334-335

#### Stroke by blood clot in head



Left hand to #15 & Right hand to head

## <u>Clot not in head</u>



Left hand cradle #15s & Right hand cradle #20s

## **ANAPHYLACTIC SHOCK / ALLERGY REACTION**





## **STOP BLEEDING - HEMORRHAGING**



Pg 318-319

## **EXTRACTION – TO PULL OUT OF BODY**

## Left palm goes down first, then right palm (center) over left hand, at 90-degree angles



Left to leave

## Pg 320-321

## **STOP SEIZURES - EPILEPSY**

Firmly Hold Both Thumbs Be sure to hold the entire Thumb







Pg 322-323



## **HYSTERIA OR EMOTIONAL ISSUES**



Left hand touches 5<sup>th</sup> Thoracic vertebra (Spinous **Process**)



Right hand touches center of #13s on top of sternum

**Right Hand** 

Pg 338-339



Left Hand

## **ASTHMA ATTACK**

Right hand – fingers touch the 3<sup>rd</sup> Thoracic Vertebra



Left hand – fingers hold the Middle Finger (left) or Both Middle Fingers together.

Pg 326-327



Pg 336-337

## **FOOD POISONING**

 

 Stop Food Poisoning - Stomach Eme