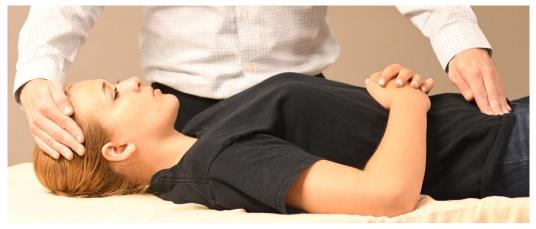

# ALEPH-TAV BODY SYSTEM – HOW IT WORKS HOW TO APPLY

- 1) You simply touch two different locations on the body at the same time
- 2) Both hand must be touching the body (- and +)
- 3) For multiple step applications only move the hand your told
- 4) Each step of an application averages about 5 minutes
- 5) Single step emergency applications Keep holding until all symptoms are gone.