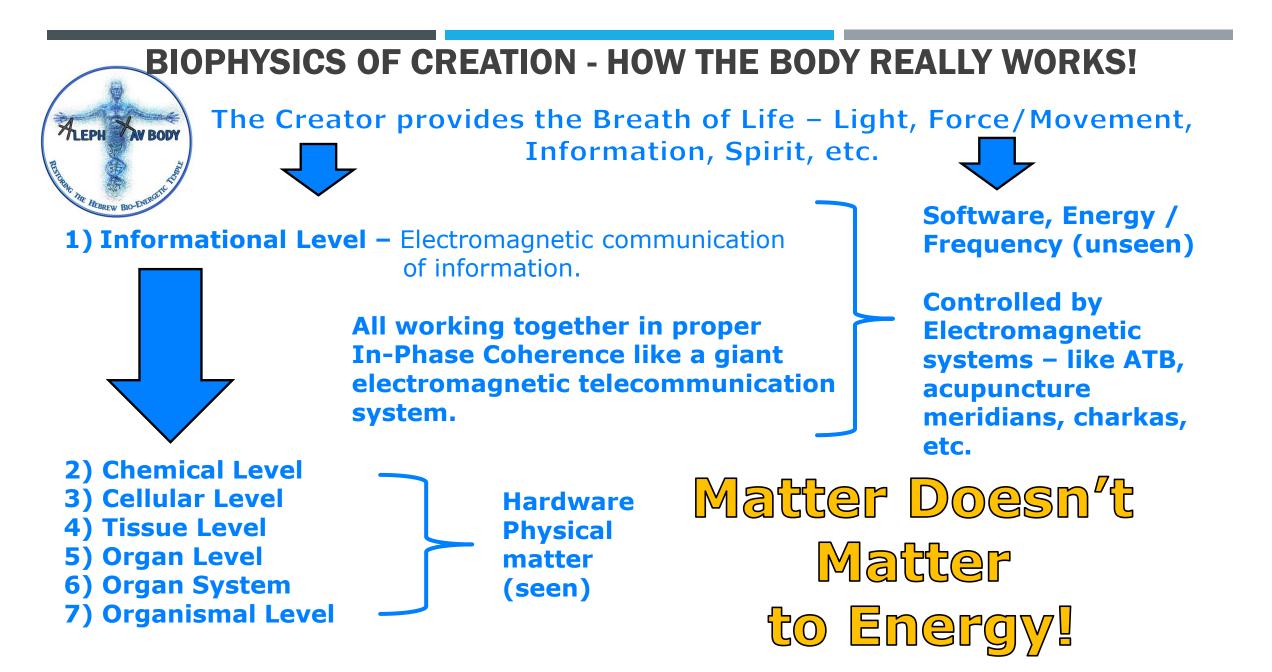

## **BIOPHYSICS OF CREATION – BASIC CONCEPTS / PRINCIPLES**

## PROPER CIRCULATION & RESONATION MEANS PROPER HEALTH & WELLNESS

## **BIOPHYSICS OF CREATION - PROPER COMMUNICATION IN PHYSICS**

- ✓ E=mc2 "Everything is Energy"
- Everything in the body has a frequency.
- The Bio-electric systems work via communication.
- The Bio-electric systems circulate and function as resonators of frequency (Force/ Movement & information) which manifest into a physical body.
- The unseen creates the seen!! (Shadow DNA!)
- These subtle energy systems do not like to be (forced)!!! Proper resonation is the goal, which can be done with just the laying on of hands!!