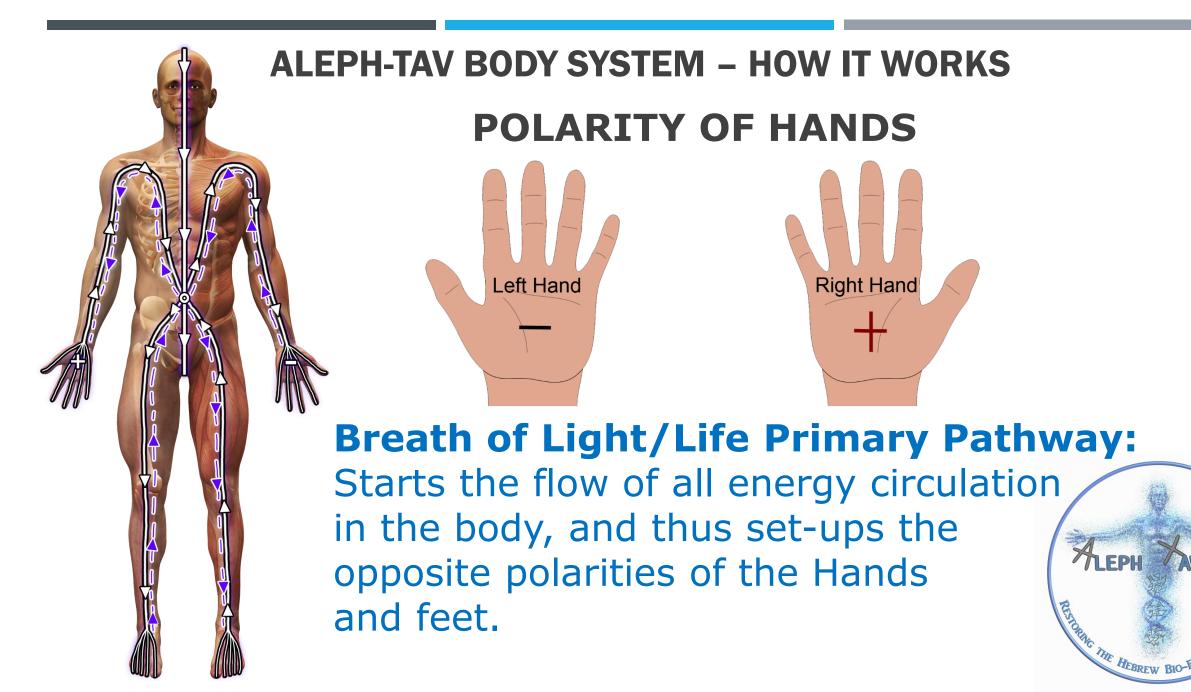

# ALEPH-TAV BODY SYSTEM – HOW IT WORKS HOW TO APPLY

- 1) You simply touch two different locations on the body at the same time
- 2) Both hand must be touching the body (- and +)
- 3) For multiple step applications only move the hand your told
- 4) Each step of an application averages about 5 minutes
- 5) Single step emergency applications Keep holding until all symptoms are gone.