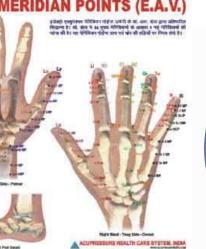

**Dr. VOLL ELECTRO ACUPUNCTURE MERIDIAN POINTS (E.A.V.)** 

- ✓ Dr. Voll used a basic multi-meter. An ohm meter to measure acupuncture points over 60 years ago.
- ✓ 100 x different between acupuncture points and non points.
- ✓ Also noticed that the bodies electrical system would change when people held different supplements.

Dr. Reinhold Voll 1909 – 1976

German Medical Doctor

Homeopath

Refined ElectroAcupuncture Diagnosis (EAD) Equipment

Th FPH

THE HEBREW BIO-D

After the research of Dr. Voll, Jean-Claude Darras MD, and Professor Pierre de Vernejoul MD injected radioactive isotopes into acupuncture points of patients and scanned the isotopes' uptake by gamma-camera imaging. The isotopes migrated along the classical Chinese meridian pathways, not the vascular or lymphatic systems.

In contrast, isotopes injected into random points in the skin did not migrate at all.