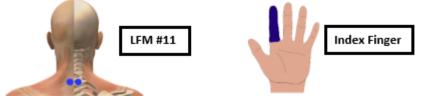

#### Stop Food Poisoning - Intestines Emergency Application

(To Stop Food Poisoning of Intestines – Other Person Version)

Sit on the Left Side of the Body

- Step 1 right hand touches the left LFM #26 (Final Pey) and left hand touches the left LFM High #1 (Aleph)
- Step 2 right hand only moves to the left LFM #14 (Nun)
- **Step 3** right hand only moves to the right LFM #11 (Kaf)
- Step 4 left hand only moves to and holds the left index finger