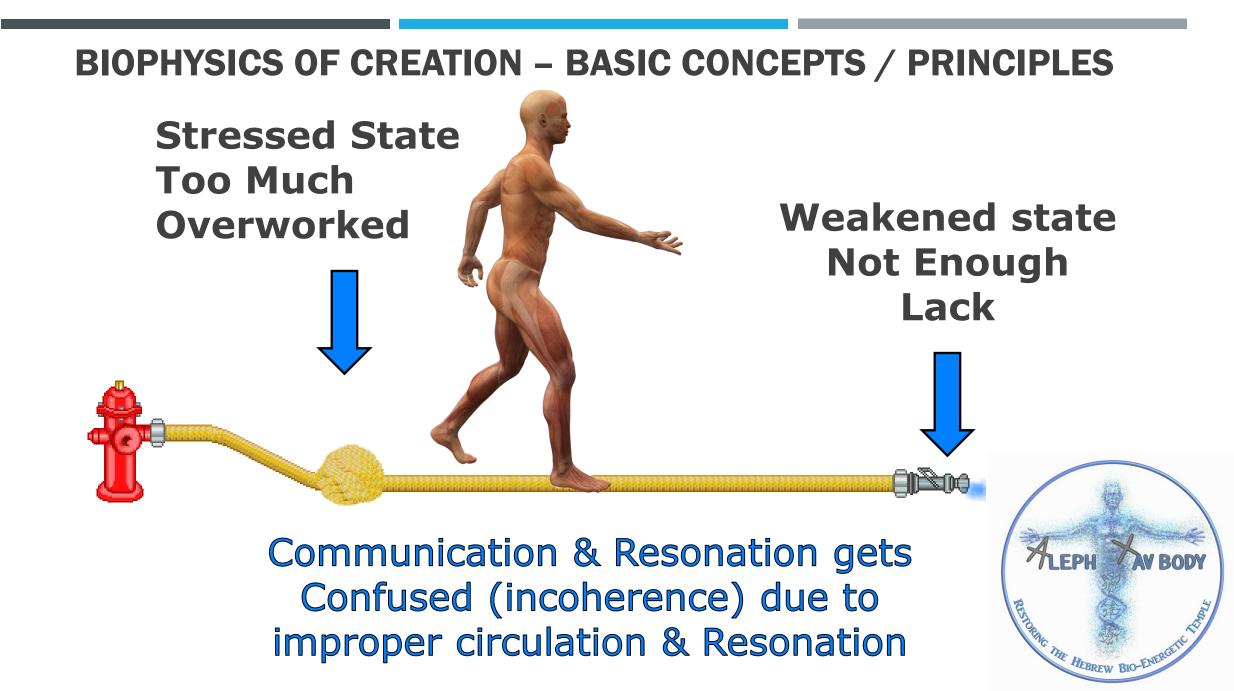

## **BIOPHYSICS OF CREATION – BASIC CONCEPTS / PRINCIPLES**

## **BIOPHYSICS OF CREATION - PROPER COMMUNICATION IN PHYSICS**

- ✓ E=mc2 "Everything is Energy"
- Everything in the body has a frequency.
- The Bio-electric systems work via communication.
- The Bio-electric systems circulate and function as resonators of frequency (Force/ Movement & information) which manifest into a physical body.
- The unseen creates the seen!! (Shadow DNA!)
- These subtle energy systems do not like to be (forced)!!! Proper resonation is the goal, which can be done with just the laying on of hands!!