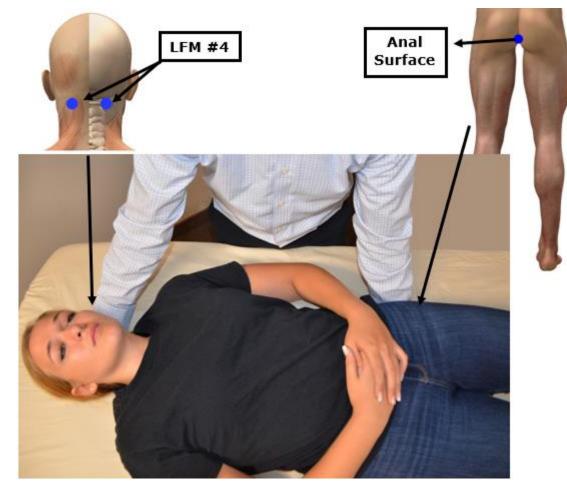

Step One – left hand touches the center of the anal surface and right hand cradles both #4 (Dalet) - fingers to R#4 and palm to L#4

Alphonzo V. Monzo, III ND, LPNM, MDiv

With Aleph-Tav Body

Alphonzo V. Monzo, III