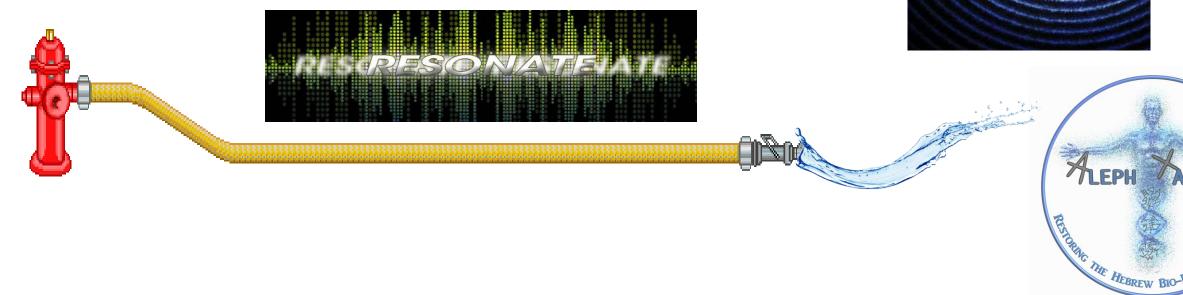

s MD, and Professor Pierre de Vernejoul MD injected radioactive isotopes into acupuncture points of patients and scanned the isotopes' uptake by gamma-camera imaging. The isotopes migrated along the classical Chinese meridian pathways, not the vascular or lymphatic systems.



In contrast, isotopes injected into random points in the skin did not migrate at all.



#### **Anatomical Proof**





## **BIOPHYSICS OF CREATION - PROPER COMMUNICATION IN PHYSICS**

In-phase Coherence = proper communication = Message received and understood



Out of phase Incoherence = improper communication = Message not completely received and/or misunderstood



THE HEBREW BIO-ENE

## **BIOPHYSICS OF CREATION – BASIC CONCEPTS / PRINCIPLES**

## PROPER CIRCULATION & RESONATION MEANS PROPER HEALTH & WELLNESS







## **BIOPHYSICS OF CREATION - PROPER COMMUNICATION IN PHYSICS**

- ✓ E=mc2 "Everything is Energy"
- Everything in the body has a frequency.
- The Bio-electric systems work via communication.
- The Bio-electric systems circulate and function as resonators of frequency (Force/ Movement & information) which manifest into a physical body.
- The unseen creates the seen!! (Shadow DNA!)
- These subtle energy systems do not like to be (forced)!!! Proper resonation is the goal, which can be done with just the laying on of hands!!











# ALEPH-TAV BODY SYSTEM – HOW IT WORKS HOW TO APPLY



- 1) You simply touch two different locations on the body at the same time
- 2) Both hand must be touching the body (- and +)
- 3) For multiple step applications only move the hand your told
- 4) Each st