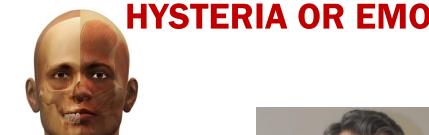

## **HYSTERIA OR EMOTIONAL ISSUES**

Left hand touches 5<sup>th</sup> Thoracic vertebra (Spinous **Process**)

Right hand touches center of #13s on top of sternum

**Right Hand** 

Pg 338-339

Left Hand