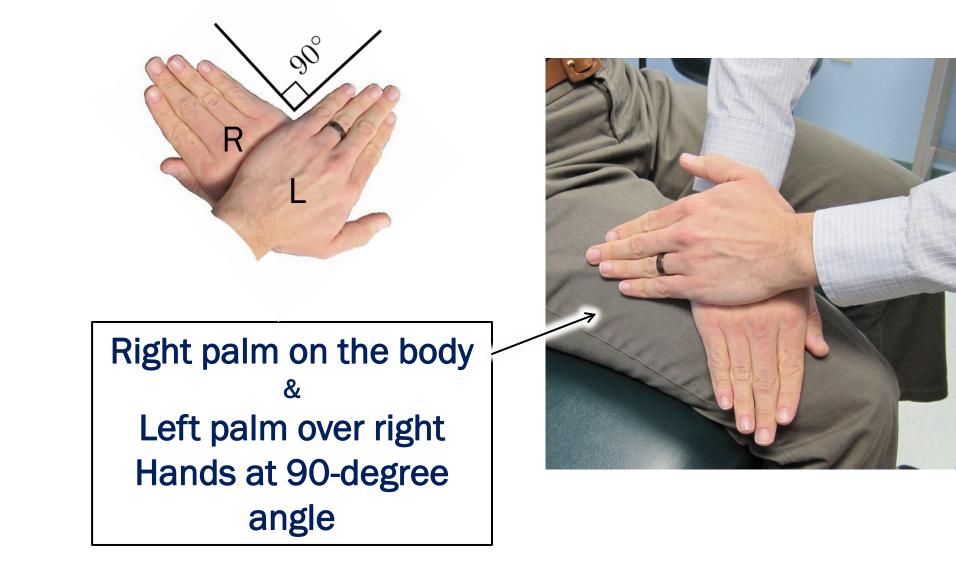

## **Stroke by Hemorrhaging**

**Right palm on the body &** Left palm over right (back of hand at 90-degree angle)

Pg 334-335