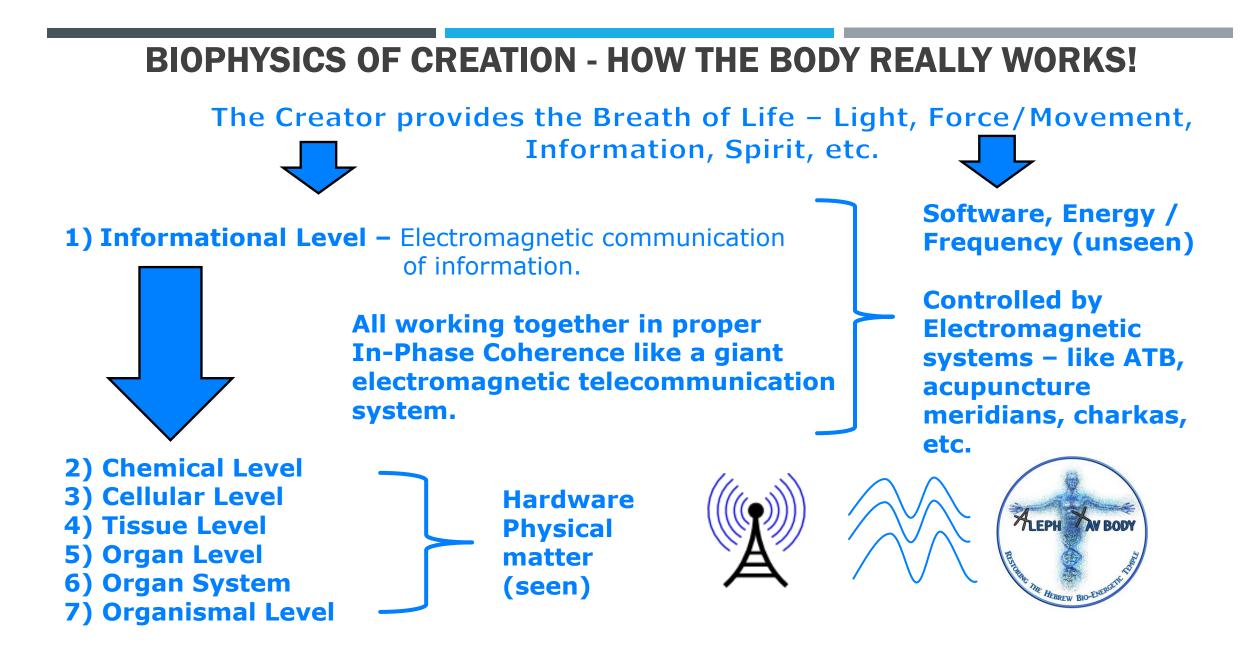

## WHAT IS THE ALEPH-TAV BODY SYSTEM

The Aleph-Tav Body System is a Hebrew electromagnetic telecommunication system of the human body. This system is made up of the basic building blocks of all creation, the Hebrew letters, which control all the information for the proper function, shape/form, and animation of the human body.

The letters control the system, and the system everything else.

"... They shall lay hands on the sick and they shall recover." Mark 16:18

Dr. Reinhold Voll 1909 - 1976

German Medical Doctor

Homeopath

Refined ElectroAcupuncture Diagnosis (EAD) Equipment

## **BIOPHYSICS OF CREATION - PROPER COMMUNICATION IN PHYSICS**

- ✓ E=mc2 "Everything is Energy"
- Everything in the body has a frequency.
- The Bio-electric systems work via communication.
- The Bio-electric systems circulate and function as resonators of frequency (Force/ Movement & information) which manifest into a physical body.
- The unseen creates the seen!! (Shadow DNA!)
- These subtle energy systems do not like to be (forced)!!! Proper resonation is the goal, which can be done with just the laying on of hands!!