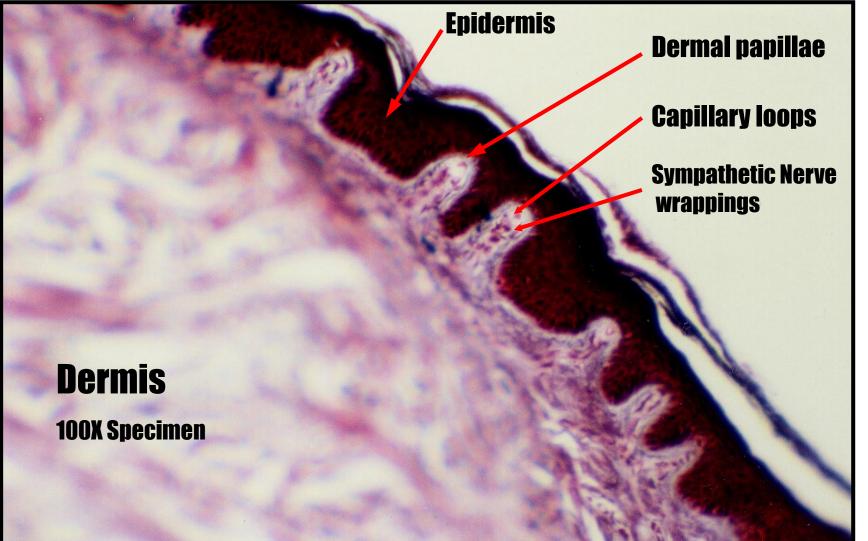

ure acupuncture points over 60 years ago.
- ✓ 100 x different between acupuncture points and non points.
- ✓ Also noticed that the bodies electrical system would change when people held different supplements.

Dr. Reinhold Voll 1909 – 1976

German Medical Doctor

Homeopath

Refined ElectroAcupuncture Diagnosis (EAD) Equipment



Th FPH

THE HEBREW BIO-D

After the research of Dr. Voll, Jean-Claude Darras MD, and Professor Pierre de Vernejoul MD injected radioactive isotopes into acupuncture points of patients and scanned the isotopes' uptake by gamma-camera imaging. The isotopes migrated along the classical Chinese meridian pathways, not the vascular or lymphatic systems.



In contrast, isotopes injected into random points in the skin did not migrate at all.



#### **Anatomical Proof**





## **BIOPHYSICS OF CREATION - PROPER COMMUNICATION IN PHYSICS**

In-phase Coherence = proper communication = Message received and understood



Out of phase Incoherence = improper communication = Message not completely received and/or misunderstood



THE HEBREW BIO-ENE

## **BIOPHYSICS OF CREATION – BASIC CONCEPTS / PRINCIPLES**

## PROPER CIRCULATION & RESONATION MEANS PROPER HEALTH & WELLNESS







## **BIOPHYSICS OF CREATION - PROPER COMMUNICATION IN PHYSICS**

- ✓ E=mc2 "Everything is Energy"
- Everything in the body has a frequency.
- The Bio-electric systems work via communication.
- The Bio-electric systems circulate and function as resonators of frequency (Force/ Movement & information) which manifest into a physical body.
- The unseen creates the seen!! (Shadow DNA!)
- These