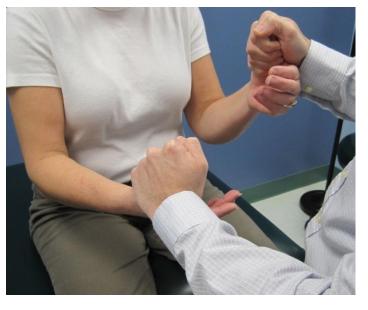

# ALEPH-TAV BODY SYSTEM – HOW IT WORKS HOW TO APPLY

- 1) You simply touch two different locations on the body at the same time
- 2) Both hand must be touching the body (- and +)
- 3) For multiple step applications only move the hand your told
- 4) Each step of an application averages about 5 minutes
- 5) Single step emergency applications Keep holding until all symptoms are gone.