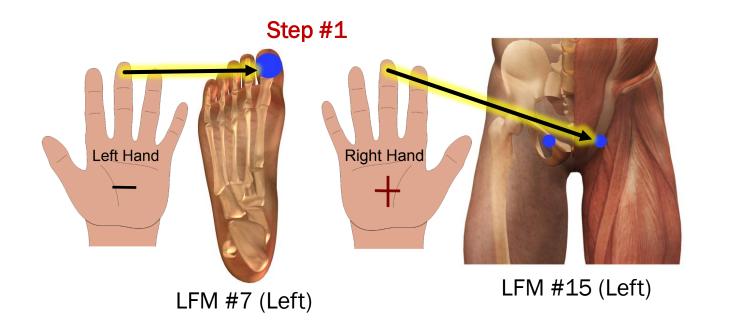

## **FOOD POISONING**

 Stop Food Poisoning - Stomach Emergency Application (To Stop Food Poisoning of Stomach - Other Person Version)

 Sit on the Left Side of the Body

 I
 right hand touches the left LFM #26 (Final Pey)

Step 1right hand touches the left LFM #26 (Final Pey)<br/>and left hand touches the left LFM High #1 (Aleph)Step 2right hand only moves to the left LFM #14 (Nun)Step 2right hand only moves to the left LFM #14 (Nun)