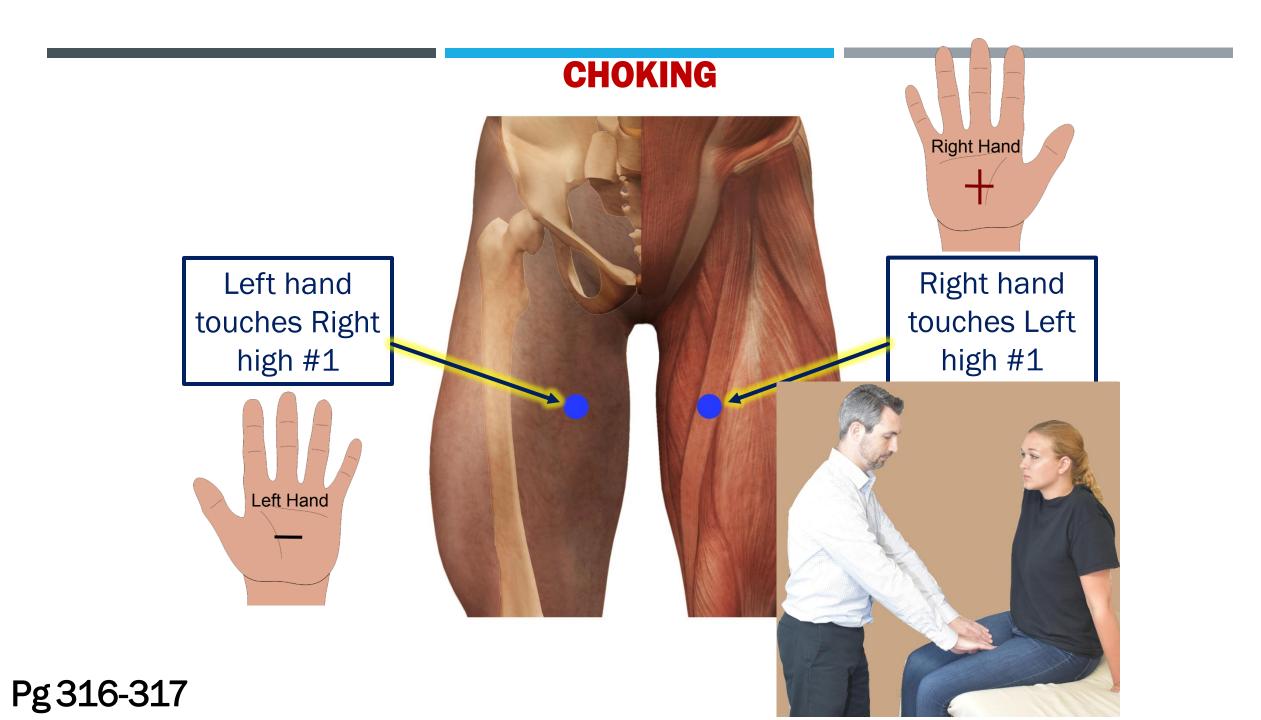

# ALEPH-TAV BODY SYSTEM – HOW IT WORKS HOW TO APPLY

- 1) You simply touch two different locations on the body at the same time
- 2) Both hand must be touching the body (- and +)
- 3) For multiple step applications only move the hand your told
- 4) Each step of an application averages about 5 minutes
- 5) Single step emergency applications Keep holding until all symptoms are gone.