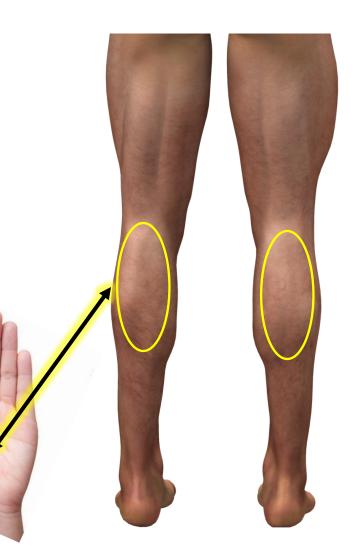

Place palms and fingers on the largest part of each calf Center of palm touches the center of the calf Left hand to Right Calf Pg 324-325 Right Hand to Left Calf

Pg 328-329