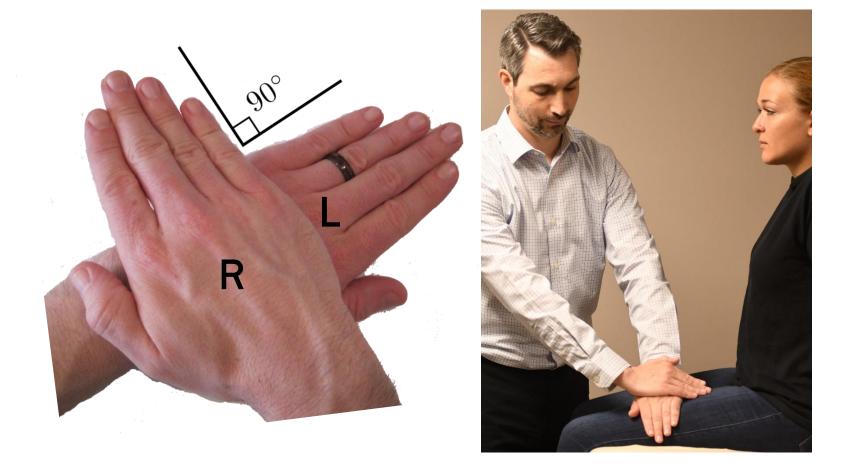

## Left palm goes down first, then right palm (center) over left hand, at 90-degree angles

Left to leave