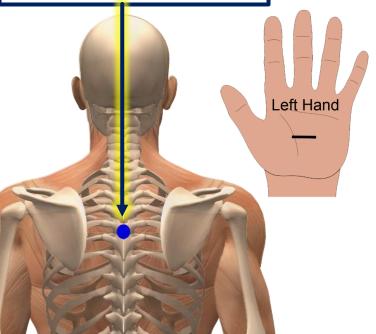

## **PALPITATIONS**

Step One – Left Hand touches Left #7 (Zayin) And Right Hand touches Left #15 (Samech) Step Two – Right Hand only moves to Left #17 (Pey)