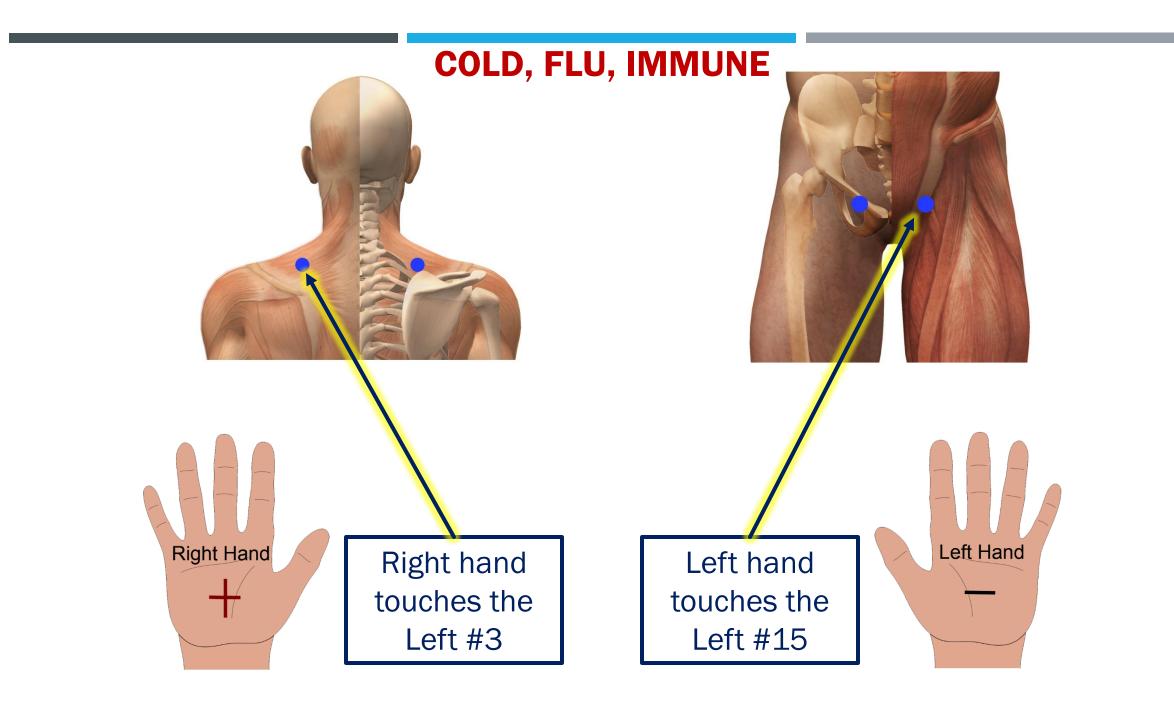

# ALEPH-TAV BODY SYSTEM – HOW IT WORKS HOW TO APPLY

- 1) You simply touch two different locations on the body at the same time
- 2) Both hand must be touching the body (- and +)
- 3) For multiple step applications only move the hand your told
- 4) Each step of an application averages about 5 minutes
- 5) Single step emergency applications Keep holding until all symptoms are gone.